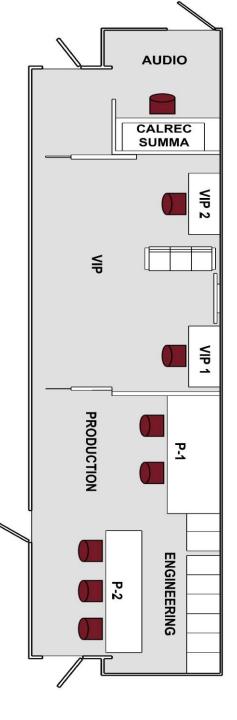

## **Equipment**

32 CH MADI to anaolg converter

4 CH Fiber to Video converters

4 CH Video to Fiber converters

Tie Panels in each area

5 RTS KP5032

4 Wholler powered speaker

3 Samsung 55" LED monitors

2 Samsung 32" LED monitors

Calrec Summa 36 Fader sub mix console Ties to A unit via Hydra 2 network

2 Neuman K120 Speakers

GV MADI to Analog converter

4 Evertz CP2272

Wi Fi Router

48 port ethernet switch

3 - 21" Talent monitors

5 - 16" monitors